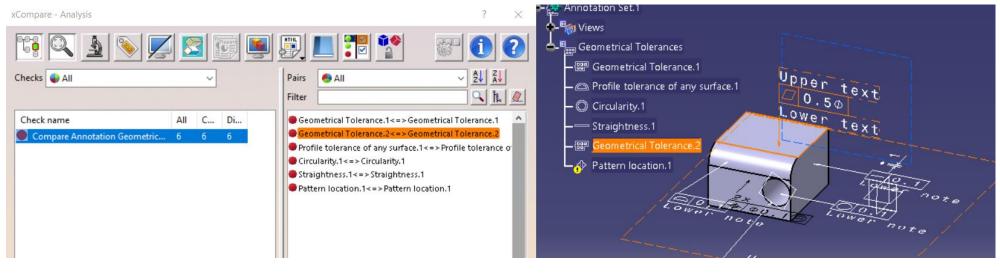

## Overview images showing the entities with orange circle

 Optionally, write compare document tessellation data to 3DHTML report