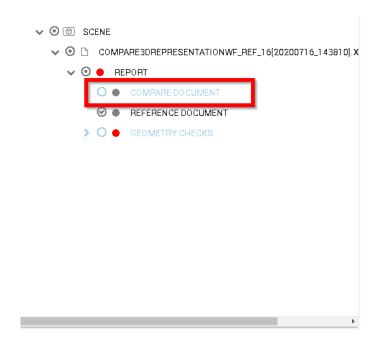

## Overview images showing the entities with orange circle

 Optionally, write compare document tessellation data to 3DHTML report