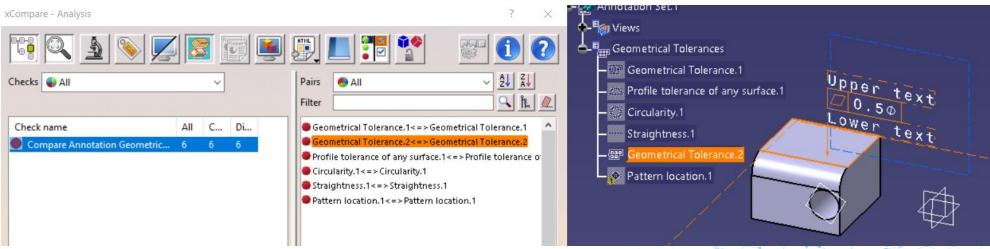

## Overview images showing the entities with orange circle

 Optionally, write compare document tessellation data to 3DHTML report