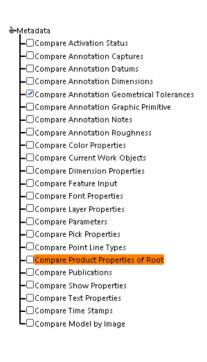

## Show only selected FT/A dimension. Hide all other FT/A features

- Higher flexibility for mapping rule "Selection by CAA Type"
  - Different entity types can be selected for different checks

 Compare Product properties of root: New options to check the parameters