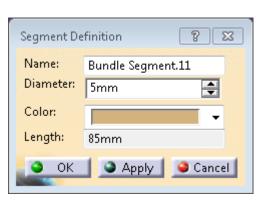

## Electrical bundle segment check contain Bundle diameter parameter

 Product info: For the Product entity pairs also display the Part number and revision in the xCompare UI & reports