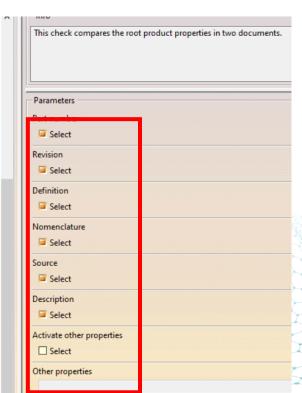

## Show only selected FT/A dimension. Hide all other FT/A features

- Higher flexibility for mapping rule "Selection by CAA Type"
  - Different entity types can be selected for different checks

 Compare Product properties of root: New options to check the parameters