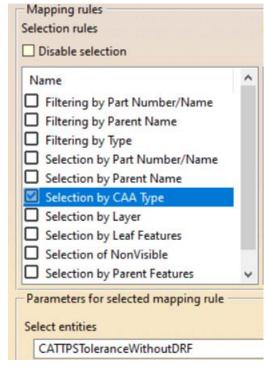

## Show only selected FT/A dimension. Hide all other FT/A features

- Higher flexibility for mapping rule "Selection by CAA Type"
  - Different entity types can be selected for different checks

 Compare Product properties of root: New options to check the parameters