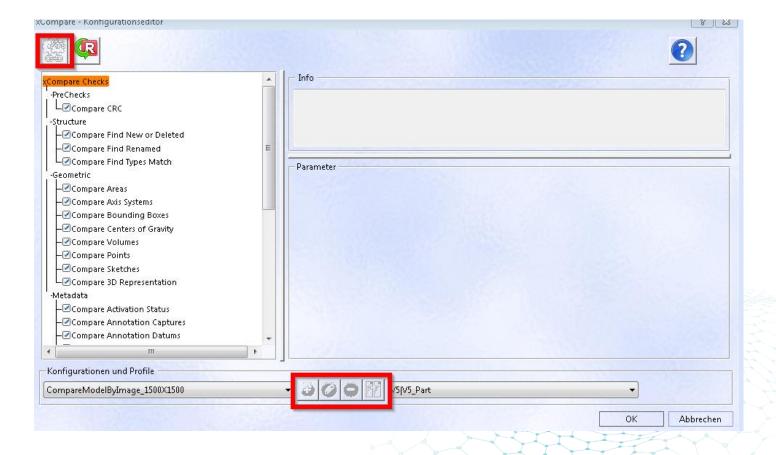

## Show only selected FT/A dimension. Hide all other FT/A features

- Higher flexibility for mapping rule "Selection by CAA Type"
  - Different entity types can be selected for different checks

 Compare Product properties of root: New options to check the parameters