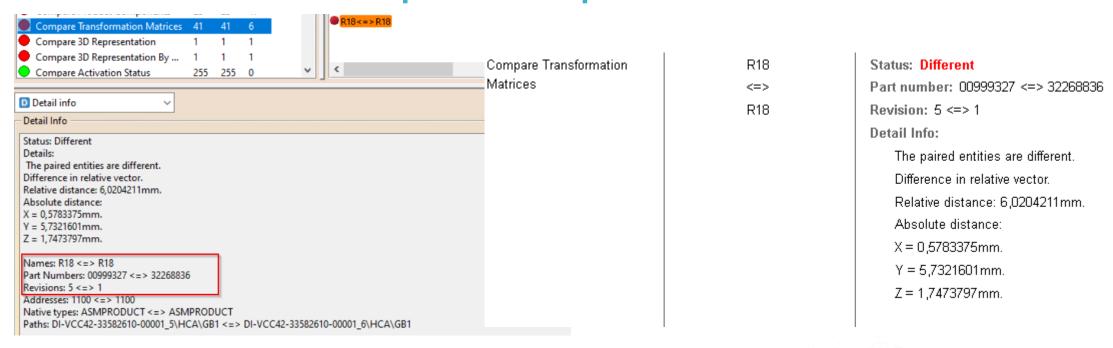

## Electrical bundle segment check contain Bundle diameter parameter

 Product info: For the Product entity pairs also display the Part number and revision in the xCompare UI & reports