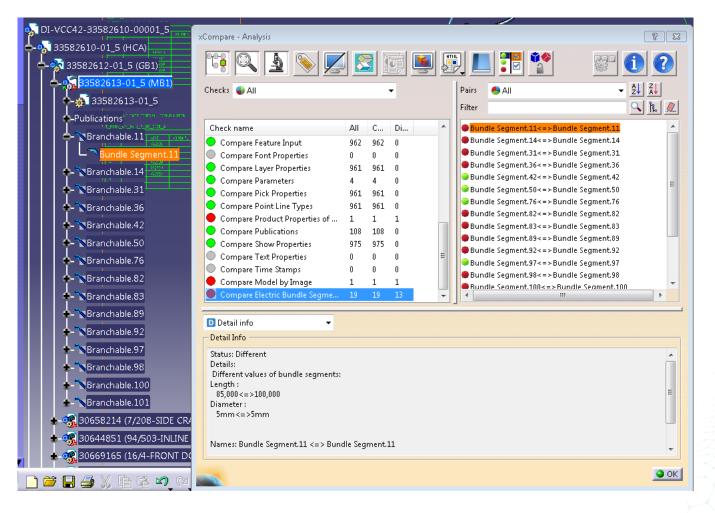

## Electrical bundle segment check contain Bundle diameter parameter

 Product info: For the Product entity pairs also display the Part number and revision in the xCompare UI & reports