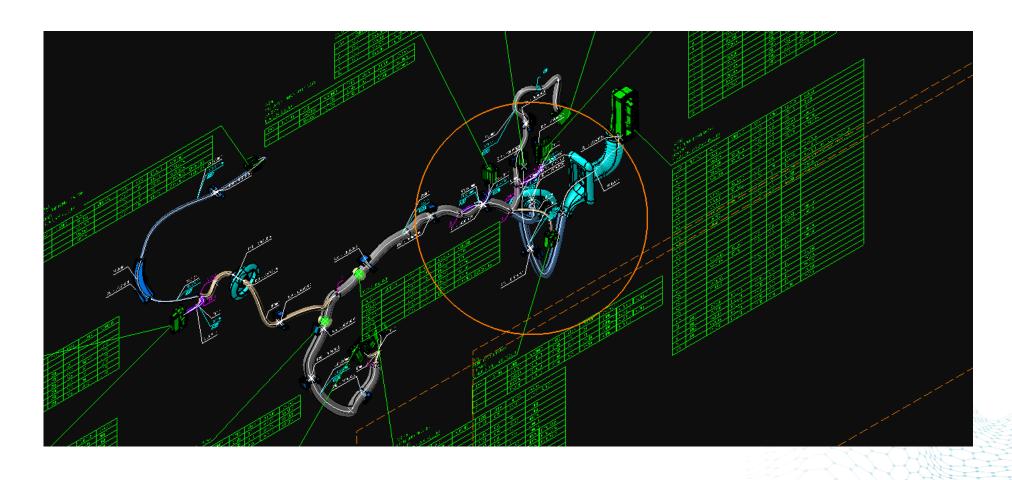

## Overview images showing the entities with orange circle

 Optionally, write compare document tessellation data to 3DHTML report