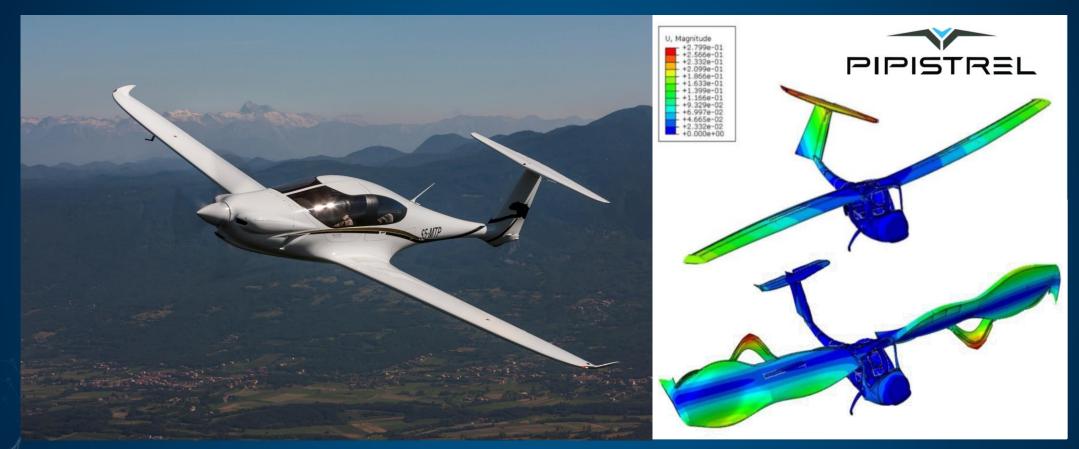

# **Pipistrel - Digital Twin**

"Numerical aircraft models are a great tool for optimizing design, testing new ideas, comparing the strength and stability characteristics of carbon and glass fiber structures."— Miha Škof, Pipistrel Vertical Solutions