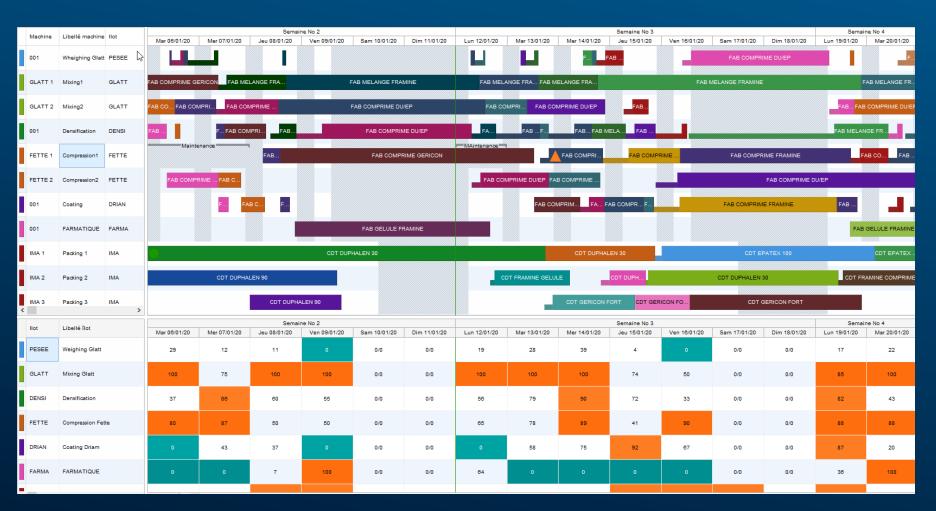

#### One of the biggest problems of the industry in Croatia

- Digital model of the production chain
- Automatic planning
- Scenario simulation
- Schedule
   optimization
- Integration with ERP