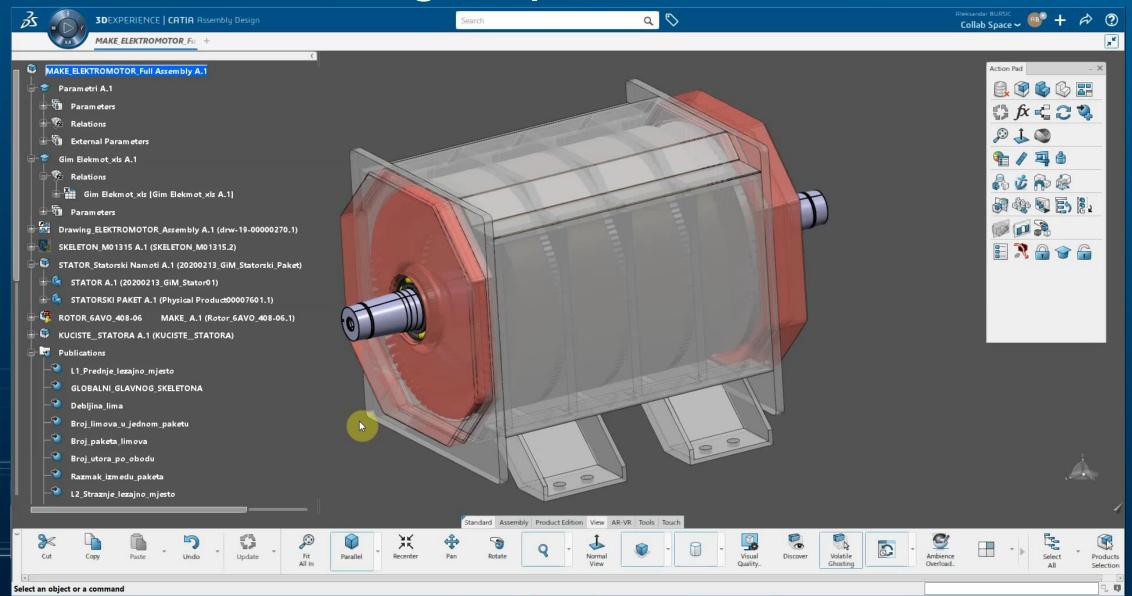

# PDM -> PLM -> Digital platform

Yr

V<sub>+</sub>R

**3D** 

PLM

PDM

Product lifecycle management based entirely on data and models, from requirements to products

Management: life cycle BOM (components), changes, inconsistencies

Management: documents, CAD data, versions and access