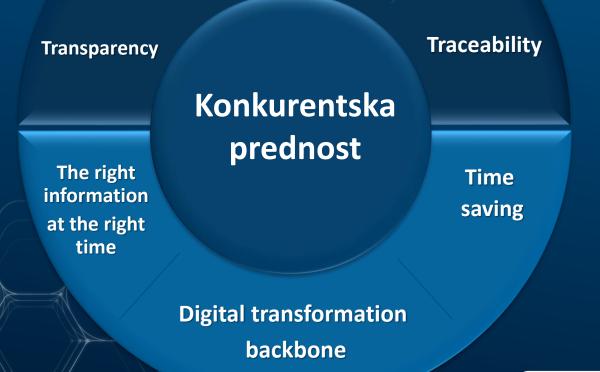

#### PLATFORM properties

- Shared services
- Unique "user experience"
- Process and data traceability
- Maximum access