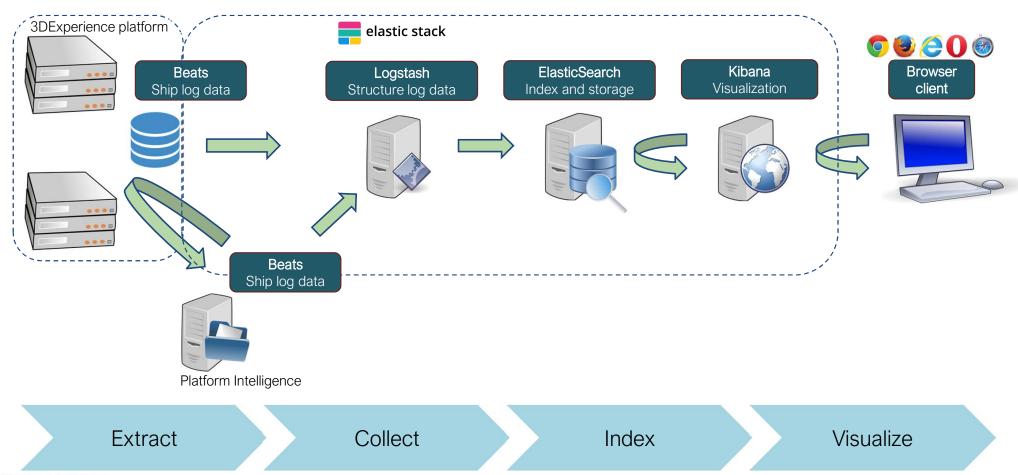

## The Solution: Efficient Visualization of Data

Extract and collect 3DEXPERIENCE and operational data, with minimal impact on the system

Align and visualize data in selected Dashboards (with Elastic Stack)

# **Technical Overview – Platform Intelligence**