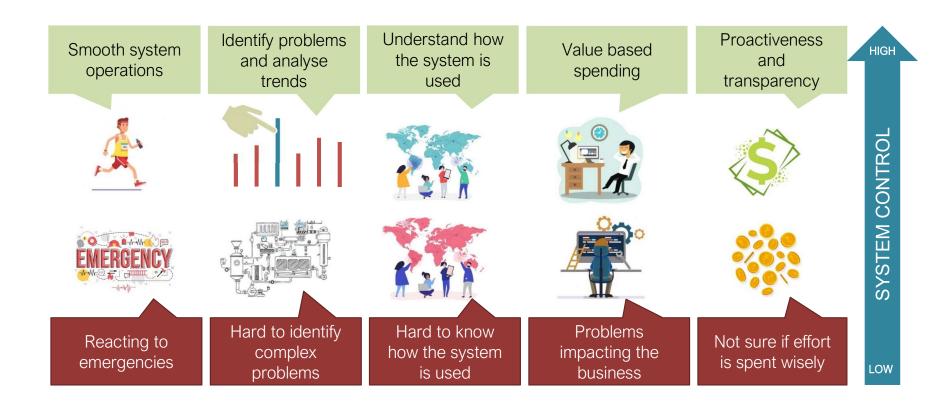

# The Data – why is it so hard to have control?

Overview and understanding of patterns in behaviour of 3DEXPERIENCE, infrastructure, usage etc is often needed to draw the conclusions, but also often hard to achieve and missing

Even for companies with great general control of their operations the most important information directly from 3DX is often not included.

Information that is stored in many separate locations and formats

Some valuable data that is normally never stored at all

Communication from people emphasizing problems in different ways

Too much and hard to read information

Data Managed by different parts of the organization

3DX data, often not monitored in standard operations