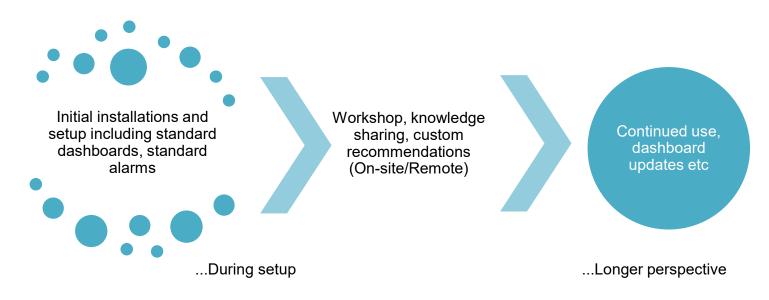

### **Overview**

**EXPERIENCE MATTERS** 

As an initial step we install Platform Intelligence in your environments with basic dashboards typically useful for all 3DX environments to get you started.

In a 1-2 day workshop together we will get you introduced in usage, functionality and setup along with how to best use and develop the solution going forward.

Typically duration of initial setup and workshop is 5-10 man days.