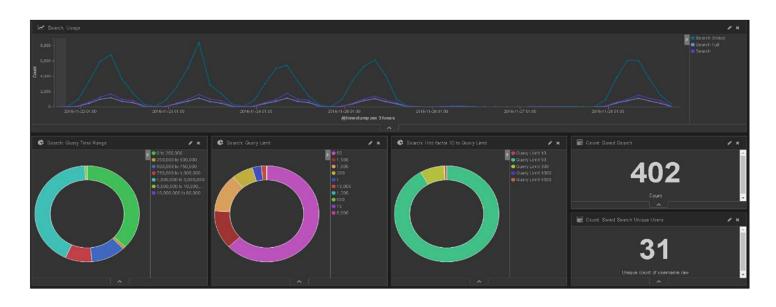

## The Solution: Efficient Visualization of Data

Extract and collect 3DEXPERIENCE and operational data, with minimal impact on the system

Align and visualize data in selected Dashboards (with Elastic Stack)

- Concurrent analysis of all key 3DX data
- > Helicopter view of system health
- > Spot anomalies early
- Quality assured facts rather than hearsay
- Drill down into selected data to see details
  - Zoom in on specific time intervals
- Real-time analysis
- Compare presence with history
- Predict the future by trend analysis
- > Visualization of patterns in behaviour
- > Get notified in time with alerts